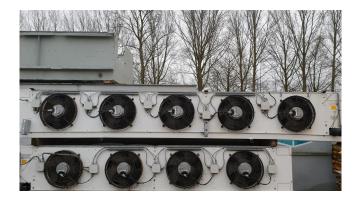

### **Specifications**

| Brand           | Helpman                |
|-----------------|------------------------|
| Туре            | THORB 256-7-H1/5-SPEC- |
|                 | R                      |
| kW              | 36,9                   |
| Refrigerant     | Freon                  |
| Number of Fans  | 5                      |
| Fin Space in mm | 7                      |
| Defrosting      | Electric               |
| m³/h            | 25.690                 |
| Sizes           | 4200x850x660 mm        |
| Remarks         | Y.o.b. 2007            |
| Remarks         | Surface 202,8 m2       |
| Volume          | 65 dm³                 |
| Weight          | 264 kg                 |
| Stock           | 1                      |
|                 |                        |

# Used Helpman THORB 256-7-H1/5-SPEC-R

Used Helpman THORB 256-7-H1/5-SPEC-L blow through evaporator with electric defrosting. 5 Fans Ebmpapst diameter 450 mm 50/60Hz 1220RPM. Noise emission 67 dB(A). \*All components of this used evaporator will be tested on good working, leak free condition (electro engines), coils, bearings) Choosing HOSBV means buying with warranty. We perform a industrial cleaning. Also, we can arrange your shipment.