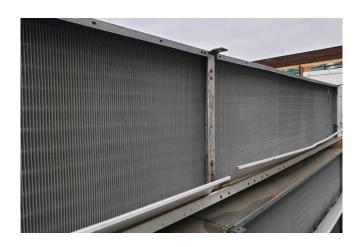

# Used Helpman THORB 256-7-H1/5-SPEC-R

Used Helpman THORB 256-7-H1/5-SPEC-L blow through evaporator with electric defrosting. 5 Fans Ebmpapst diameter 450 mm 50/60Hz 1220RPM. Noise emission 67 dB(A). \*All components of this used evaporator will be tested on good working, leak free condition (electro engines), coils, bearings) Choosing HOSBV means buying with warranty. We perform a industrial cleaning. Also, we can arrange your shipment.