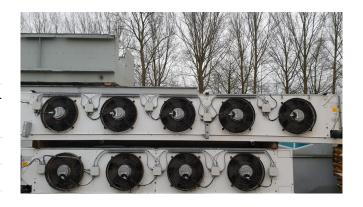

### **Specifications**

| Brand           | Helpman                |
|-----------------|------------------------|
| Туре            | THORB 256-7-H1/5-SPEC- |
|                 | R                      |
| kW              | 36,9                   |
| Refrigerant     | Freon                  |
| Number of Fans  | 5                      |
| Fin Space in mm | 7                      |
| Defrosting      | Electric               |
| m³/h            | 25.690                 |
| Sizes           | 4200x850x660 mm        |
| Remarks         | Y.o.b. 2007            |
| Remarks         | Surface 202,8 m2       |
| Volume          | 65 dm³                 |
| Weight          | 264 kg                 |
| Stock           | 1                      |
|                 |                        |

# Used Helpman THORB 256-7-H1/5-SPEC-R

Used Helpman THORB 256-7-H1/5-SPEC-L blow through evaporator with electric defrosting. 5 Fans Ebmpapst diameter 450 mm 50/60Hz 1220RPM. Noise emission 67 dB(A). \*All components of this used evaporator will be tested on good working, leak free condition (electro engines), coils, bearings) Choosing HOSBV means buying with warranty. We perform a industrial cleaning. Also, we can arrange your shipment.