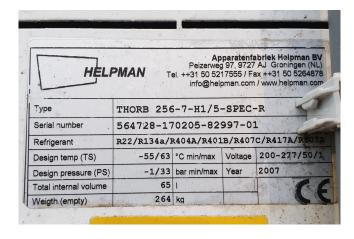

### **Specifications**

| Brand           | Helpman                |
|-----------------|------------------------|
| Туре            | THORB 256-7-H1/5-SPEC- |
|                 | R                      |
| kW              | 36,9                   |
| Refrigerant     | Freon                  |
| Number of Fans  | 5                      |
| Fin Space in mm | 7                      |
| Defrosting      | Electric               |
| m³/h            | 25.690                 |
| Sizes           | 4200x850x660 mm        |
| Remarks         | Y.o.b. 2007            |
| Remarks         | Surface 202,8 m2       |
| Volume          | 65 dm³                 |
| Weight          | 264 kg                 |
| Stock           | 1                      |
|                 |                        |