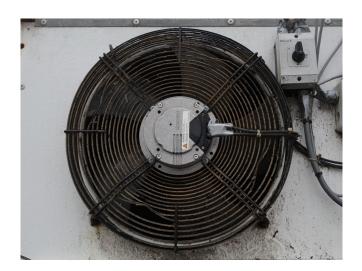

# Used Helpman THORB 256-7-H1/5-SPEC-R

Used Helpman THORB 256-7-H1/5-SPEC-L blow through evaporator with electric defrosting. 5 Fans Ebmpapst diameter 450 mm 50/60Hz 1220RPM. Noise emission 67 dB(A). \*All components of this used evaporator will be tested on good working, leak free condition (electro engines), coils, bearings) Choosing HOSBV means buying with warranty. We perform a industrial cleaning. Also, we can arrange your shipment.