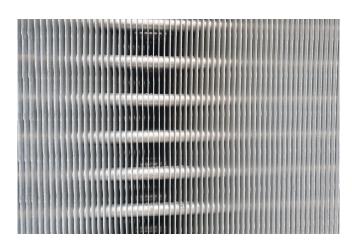

# Used Helpman THORB 256-7-H1/5-SPEC-R

Used Helpman THORB 256-7-H1/5-SPEC-L blow through evaporator with electric defrosting. 5 Fans Ebmpapst diameter 450 mm 50/60Hz 1220RPM. Noise emission 67 dB(A). \*All components of this used evaporator will be tested on good working, leak free condition (electro engines), coils, bearings) Choosing HOSBV means buying with warranty. We perform a industrial cleaning. Also, we can arrange your shipment.