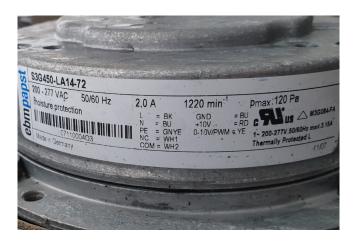

# Used Helpman THORB 256-7-H1/5-SPEC-R

Used Helpman THORB 256-7-H1/5-SPEC-L blow through evaporator with electric defrosting. 5 Fans Ebmpapst diameter 450 mm 50/60Hz 1220RPM. Noise emission 67 dB(A). \*All components of this used evaporator will be tested on good working, leak free condition (electro engines), coils, bearings) Choosing HOSBV means buying with warranty. We perform a industrial cleaning. Also, we can arrange your shipment.